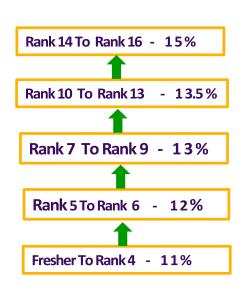

-|--------|--------|--------|---------|-------------------|---------|-------------------|-------------------------------|---------------------|--------------------------|
| BONUS                   | 11%               | 11%                     | 11%  | 11%  | 12%  | 12%                 | 13%    | 13%    | 13%    | 13.5%   | 13.5%             | 13.5%   | 13.5%             | 15%                           | 15%                 | 15%                      |
| Cappin<br>g Per<br>Week | None              | None                    | None | None | None | None                | 8 Lakh | 8 Lakh | 8 Lakh | 10 Lakh | 10 Lakh           | 12 Lakh | 12 Lakh           | 15 Lakh                       | 20 Lakh             | 20 Lakh                  |



# Example For Matching Bonus (If 11% Of BV Matching)





# **Rank Achievement Bonus**



| Rank                       | Rank Eligibility             | Bonus    | Order Required |
|----------------------------|------------------------------|----------|----------------|
| Promoter                   | 25,000 BV matching           | N.A.     | N.A.           |
| Rising Star                | Next- 40,000 BV matching     | N.A.     | N.A.           |
| <b>Bronze Star</b>         | Next- 80,000 BV matching     | N.A.     | N.A.           |
| Silver Star                | Next- 160,000 BV matching    | 4000     | 500 BV         |
| Gold Star                  | Next- 320,000 BV matching    | 8000     | 600 BV         |
| Platinum Star              | Next- 640,000 BV matching    | 16000    | 700 BV         |
| Pearl Star                 | Next- 1280,000