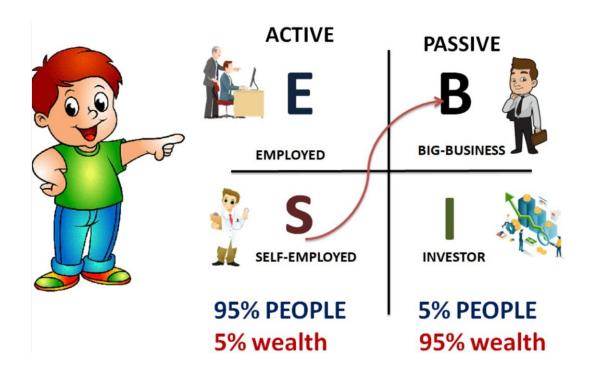

और स्थायी आय क्या है?

#### अस्थायी आय

अस्थायी आय उसे कहते हैं जो हमारे शरीर पर निर्भर करती है जब तक शरीर काम करेगा तब तक आय आती रहेगी जब शरीर काम करना बन्द कर देगा तब आय आनी बंद हो जाएगी।

ऐसी आय व्यक्ति के साथ शुरु होती है और उसके कार्य कुशलता या उसके साथ समाप्त हो जाती है। यह आय कमाने के लिए हर बार उतनी ही मेहनत और समय हर बार लगाना पड़ता है इस आय या कार्य कुशलता को आगे विरासत में नहीं दिया जा सकता।

#### स्थायी आय

दुसरी तरह की आय होती है स्थायी आय जो हमारे शरीर पर निर्भर नहीं करती है जैसे बैंक में जमा राशि पर ब्याज, मकान व दुकान का किराया आदि।

आय की शुरुआत एक व्यक्ति द्वारा होती है लेकिन इसका लाभ आने वाले पीढ़ियों के लिए होता है यह आय सदैव विरासत में आगे चली जाती है। इस आय को कमाने के लिए किसी एक व्यक्ति की क्षमता पूरे परिवार का भविष्य बना देती है।

# धन कमाने वालो के प्रकार और चरण





# धन कमाने वालो के प्रकार और चरण

#### E (Employee)-

कर्मचारी वे होते हैं, जो अपने समय के बदले पैसे के लिए काम करते हैं।

#### S (Self Employee)-

स्व-रोजगार में वे लोग आते हैं, जो अपने काम के एक्सपर्ट होते हैं। या यह कह लिजिए कि वे स्वयं अपने धन या अपने काम की नौकरी करते हैं, जैसे प्रोफेशनल सी.ए.,डॉक्टर, वकील, दुकानदार, एजेंसी वाले, डीलर, शेयर ब्रोकर इत्यादि।

#### B (Businessman) -

बिजनेस मैन वे व्यक्ति होते हैं, जो सिस्टम का निर्माण करते हैं और सिस्टम के मालिक होते है जैसे रिलायंस, इनफॉसिस, विप्रो, हीरो, होण्डा, मारुती इत्यादि कम्पनी के मालिक। E और S सदैव B के लिए काम करते हैं।

#### I (Investor)-

निवेशक वे व्यक्ति होते हैं, जो सफल बिजनेस मैन के बिजनेस में पैसा लगाते हैं और पैसो से पैसा बनाते हैं इनके लिए इनका धन काम करता है। B काम करता है। के लिए।

आर्थिक और समय की आजादी केवल बि