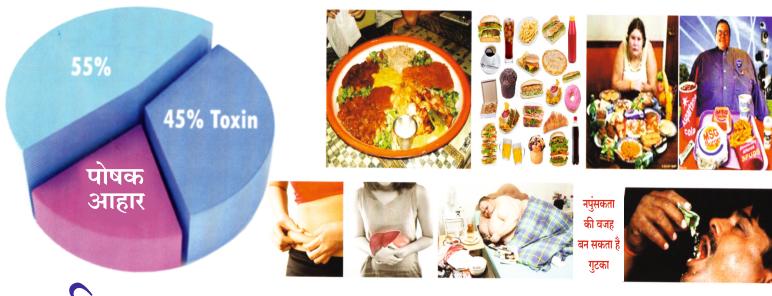

# आ के भोजन में जहर परोसा जा रहा है...

# परिणाम

क्या आज हमारे शरीर में जमा हो रही Toxin को बाहर करने और बढ़ती बिमारीयों को दूर करने का काई रास्ता है ?

क्या आज हमारे पास असाध्य और गंभीर बिमारीयों को ठीक करने व भविष्य में उन बिमारियों के रोकथाम का कोई बेहतर साधन है...?