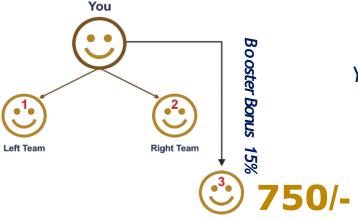

e

way to Qualify for Team Commissions is to make a minimum purchase of 5000 Personal business Volume (BV)



Step 2

# Personally Sponsor 1 Promoter One on your Left Team Or your Right Team who are ACTIVE with a minimum of 5000 BV



# **JOIN WITH US**





- 1 Retail Bonus
  - 2 Sponsoring Bonus
    - Booster Bonus

- 4 Matching Bonus
- 5 Rank Achievement Bonus

**Mentorship Bonus** 

- Lifestyle Bonus
- 8 Top Up Bonus
- 9 Booster Bonanza





# **Retail Bonus**



Its Based On Product MRP/DP



# Up To 30% Margin



The Sponsoring Bonus Is Calculated Based On 20% Of The Business Volume (BV) On All Personally Sponsored Orders And Reorders.







# **Booster Bonus**



When You Sponsored 3rd, 6<sup>th</sup>, 9<sup>th</sup>, 12<sup>th</sup> & 15th Person You Will Get 15 % Booster Bonus.



You Can Earn Booster Bonus Only 5 Times In A Life Time



# **Matching Bonus**



Each product has a point value called "Business Volume" that begins to flow up through your business when you and Promoters on your team purchase or sell product. Every time product is sold within your organization, this generates Group Business Volume (GBV) for the entire upline. As the GBV accumulates, you will Cycle and earn a Matching bonus, up to 15%, for every 2000 GBV matched on both Left and Right teams to unlimited levels, up to 2000000RS per week. You must be Active and Qualified to earn MATCHING BONUS\*. Any unused Sales Volume is banked and will roll over for future commission calculations.

| Rank                    | Rank1<br>Promoter | Rank2<br>Rising<br>Star |      |      |      | Rank 6<br>