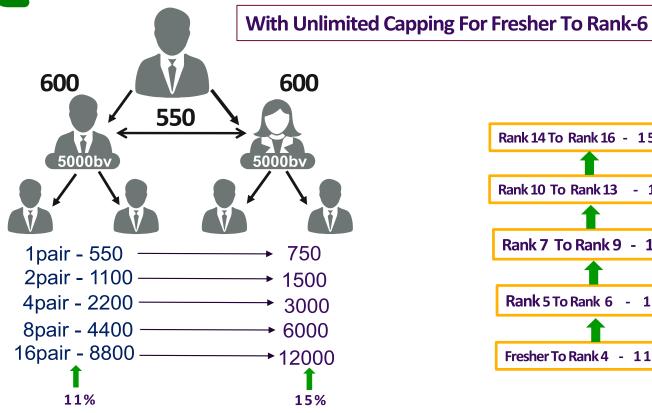

---|--------|--------|--------|---------|-------------------|---------|-------------------|-------------------------------|---------------------|--------------------------|
| BONUS                   | 11%               | 11%                     | 11%  | 11%  | 12%  | 12%                 | 13%    | 13%    | 13%    | 13.5%   | 13.5%             | 13.5%   | 13.5%             | 15%                           | 15%                 | 15%                      |
| Cappin<br>g Per<br>Week | None              | None                    | None | None | None | None                | 8 Lakh | 8 Lakh | 8 Lakh | 10 Lakh | 10 Lakh           | 12 Lakh | 12 Lakh           | 15 Lakh                       | 20 Lakh             | 20 Lakh                  |



# Example For Matching Bonus (If 11% Of BV Matching)





# **Rank Achievement Bonus**



| Rank                       | Rank Eligibility             | Bonus    | Order Required |
|----------------------------|------------------------------|----------|----------------|
| Promoter                   | 25,000 BV matching           | N.A.     | N.A.           |
| Rising Star                | Next- 40,000 BV matching     | N.A.     | N.A.           |
| <b>Bronze Star</b>         | Next- 80,000 BV matching     | N.A.     | N.A.           |
| Silver Star                | Next- 160,000 BV matching    | 4000     | 500 BV         |
| Gold Star                  | Next- 320,000 BV matching    | 8000     | 600 BV         |
| Platinum Star              | Next- 640,000 BV matching    | 16000    | 700 BV         |
| Pearl Star                 | Next- 1280,00